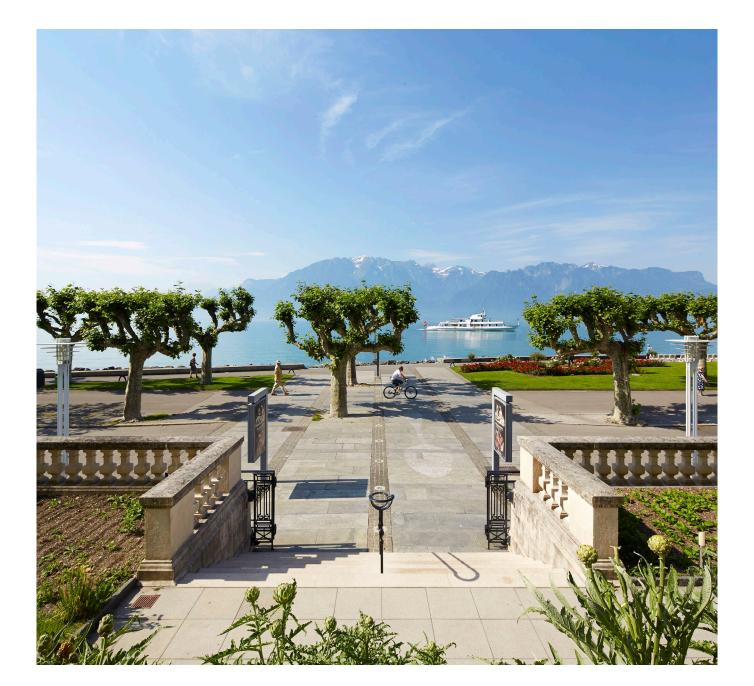

#### The Terrasse

The Alimentarium *Terrasse*, in the midst of the colourful *Garden*, boasts a stunning view of Lake Geneva and the Fork. A sublime setting for a summer gathering to remember.

| Floor area:     | 70 m <sup>2</sup>                                  |
|-----------------|----------------------------------------------------|
| Guest capacity: | $40 \text{ seated}  \boxed{2} 60 \text{ standing}$ |
| Price:          | CHF 200.00/hour (min. 2 hours)                     |
| Includes:       | 1 member of our staff                              |
| Time:           | From 18:00                                         |
| Availability:   | May to October, Tuesday to Saturday                |
|                 |                                                    |