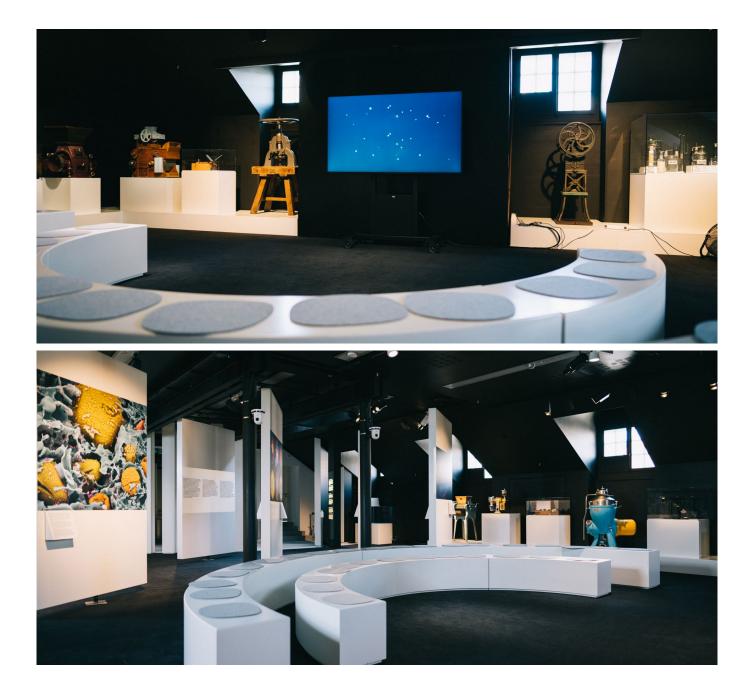

#### The Discovery Area

For a unique experience, privatize the Discovery area for your next meeting. You'll be at the heart of our exhibition, surrounded by fascinating objects that will stimulate your creativity and imagination. Thanks to our audio-visual equipment, you'll be able to present your ideas clearly and engagingly, while enjoying an unusual setting for your seminars and presentations.

| Floor area:     | 70 m <sup>2</sup>              |
|-----------------|--------------------------------|
| Guest capacity: | 30 guests                      |
| Price:          | CHF 475.00/hour (min. 2 hours) |
| Includes:       | 1 member of our staff          |
| Time:           | From 18:00                     |
| Availability:   | Tuesday to Friday              |
|                 |                                |