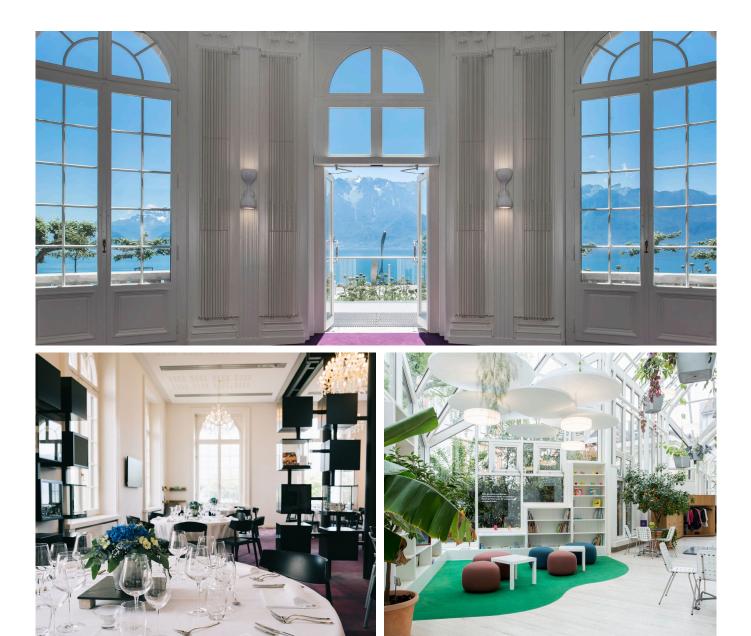

## The Verrière

The *Verrière*'s high ceilings, hanging garden and huge windows make it a stunning setting for buffet receptions or get-togethers over drinks.

| Floor area:     | 90 m <sup>2</sup>                    |
|-----------------|--------------------------------------|
| Guest capacity: | $\bullet$ 40 $\bullet$ 7 60 standing |
| Price:          | CHF 200.00/hour (min. 2 hours)       |
| Includes:       | 1 member of our staff                |
| Time:           | From 18.00                           |
| Availability:   | May to October, Tuesday to Saturday  |

#### The Terrasse

The Alimentarium *Terrasse*, in the midst of the colourful *Garden*, boasts a stunning view of Lake Geneva and the Fork. A sublime setting for a summer gathering to remember.

| Floor area:     | 70 m <sup>2</sup>                                  |
|-----------------|----------------------------------------------------|
| Guest capacity: | $40 \text{ seated}  \boxed{2} 60 \text{ standing}$ |
| Price:          | CHF 200.00/hour (min. 2 hours)                     |
| Includes:       | 1 member of our staff                              |
| Time:           | From 18:00                                         |
| Availability:   | May to October, Tuesday to Saturday                |
|                 |                                                    |

#### The Salle Nestlé

With its elegant wood panelling, the former office of the Director General of the Nestlé & Anglo-Swiss Condensed Milk Company is the only room in the Alimentarium preserved to its original splendour. Now known as the *Salle Nestlé*, it offers a full range of modern facilities and a breathtaking view, to ensure your teams benefit from optimal working conditions in an optimal setting.