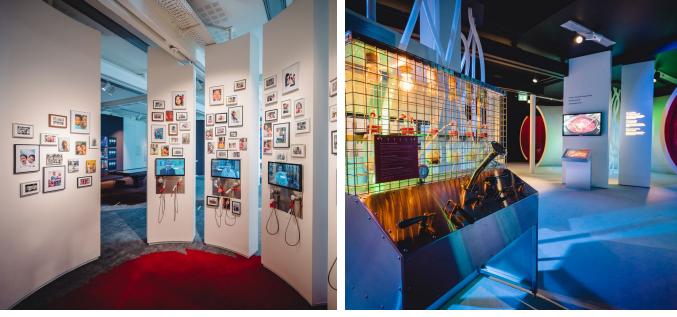

#### The Discovery Area

For a unique experience, privatize the Discovery area for your next meeting. You'll be at the heart of our exhibition, surrounded by fascinating objects that will stimulate your creativity and imagination. Thanks to our audio-visual equipment, you'll be able to present your ideas clearly and engagingly, while enjoying an unusual setting for your seminars and presentations.

# The Museum

The Alimentarium becomes all yours! Organising a private event on the ground floor entitles your guests to free access to our exhibitions throughout the evening.

| Floor area:     | 1300 m <sup>2</sup>                                                                                                                                     |
|-----------------|---------------------------------------------------------------------------------------------------------------------------------------------------------|
| Guest capacity: | $\bullet \qquad \bullet \qquad$ |
| Price:          | CHF 875.00/hour (min. 2 hours)                                                                                                                          |
| Includes:       | 2 members of our staff, <u>free access to the exhibition</u>                                                                                            |
| Time:           | From 18:00 or Mondays from 08:30                                                                                                                        |
| Availability:   | Monday to Friday                                                                                                                                        |
|                 |                                                                                                                                                         |