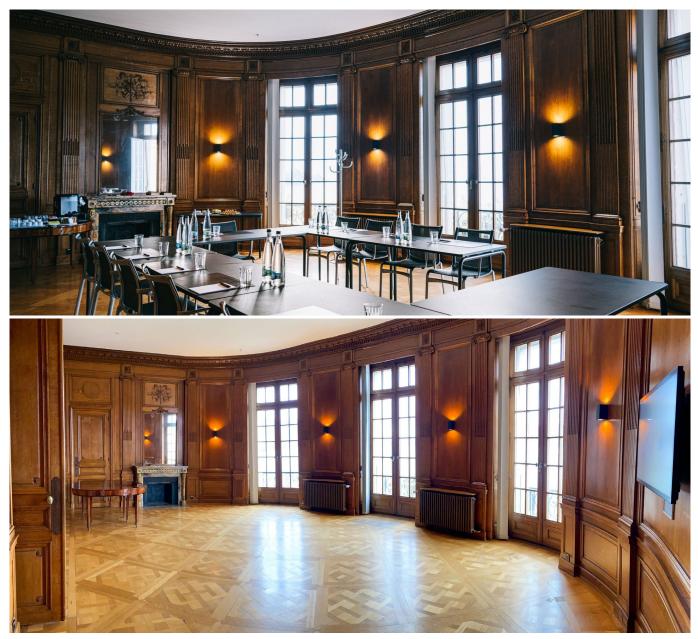

#### The Salle Nestlé

With its elegant wood panelling, the former office of the Director General of the Nestlé & Anglo-Swiss Condensed Milk Company is the only room in the Alimentarium preserved to its original splendour. Now known as the *Salle Nestlé*, it offers a full range of modern facilities and a breathtaking view, to ensure your teams benefit from optimal working conditions in an optimal setting.

| Floor area:     | 50 m <sup>2</sup>                                                                  |  |
|-----------------|------------------------------------------------------------------------------------|--|
| Guest capacity: | 16 guests 30 guests                                                                |  |
| Price:          | From CHF 85.00/person ( <b>min. 10 guests</b> )                                    |  |
| Includes:       | Flipchart, board markers, Samsung 75" screen set on a roller stand with integrated |  |
|                 | Panacast 50 video conferencing, USB-C charging cable with adapter for laptop       |  |
|                 | connection, WIFI, notepads and pens                                                |  |
| Duration:       | Half day (4 hours) or full day (8 hours)                                           |  |
| Availability:   | Monday to Friday                                                                   |  |