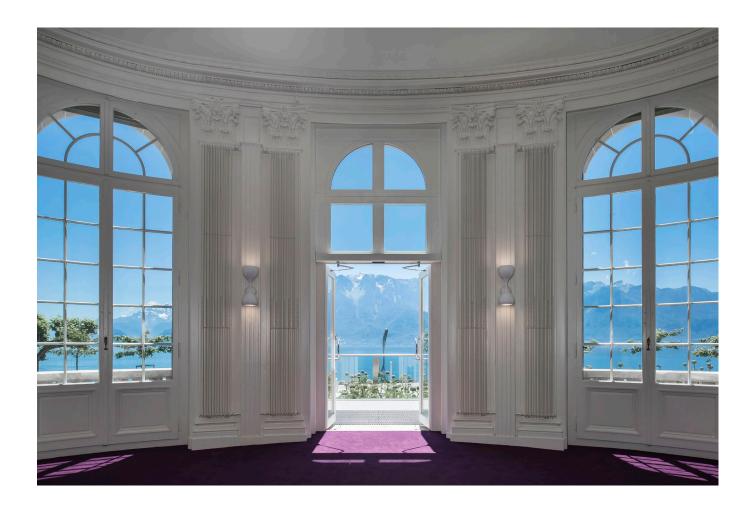

#### The Salle Nestlé

With its elegant wood panelling, the former office of the Director General of the Nestlé & Anglo-Swiss Condensed Milk Company is the only room in the Alimentarium preserved to its original splendour. Now known as the *Salle Nestlé*, it offers a full range of modern facilities and a breathtaking view, to ensure your teams benefit from optimal working conditions in an optimal setting.

| Floor area:     | 50 m <sup>2</sup>                                                                  |  |
|-----------------|------------------------------------------------------------------------------------|--|
| Guest capacity: | 16 guests 30 guests                                                                |  |
| Price:          | From CHF 85.00/person ( <b>min. 10 guests</b> )                                    |  |
| Includes:       | Flipchart, board markers, Samsung 75" screen set on a roller stand with integrated |  |
|                 | Panacast 50 video conferencing, USB-C charging cable with adapter for laptop       |  |
|                 | connection, WIFI, notepads and pens                                                |  |
| Duration:       | Half day (4 hours) or full day (8 hours)                                           |  |
| Availability:   | Monday to Friday                                                                   |  |