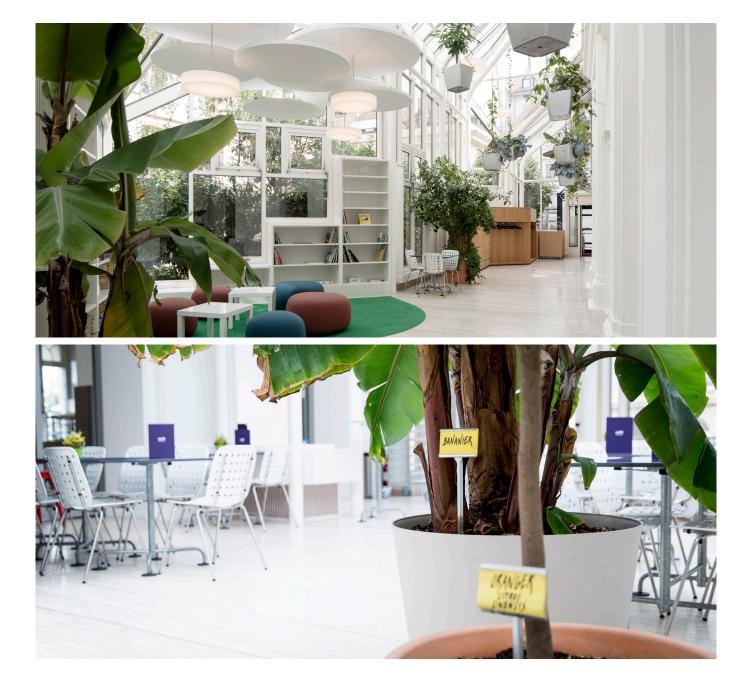

## The Verrière

The *Verrière*'s high ceilings, hanging garden and huge windows make it a stunning setting for buffet receptions or get-togethers over drinks.

| Floor area:     | 90 m <sup>2</sup>                    |
|-----------------|--------------------------------------|
| Guest capacity: | $\bullet$ 40 $\bullet$ 7 60 standing |
| Price:          | CHF 200.00/hour (min. 2 hours)       |
| Includes:       | 1 member of our staff                |
| Time:           | From 18.00                           |
| Availability:   | May to October, Tuesday to Saturday  |