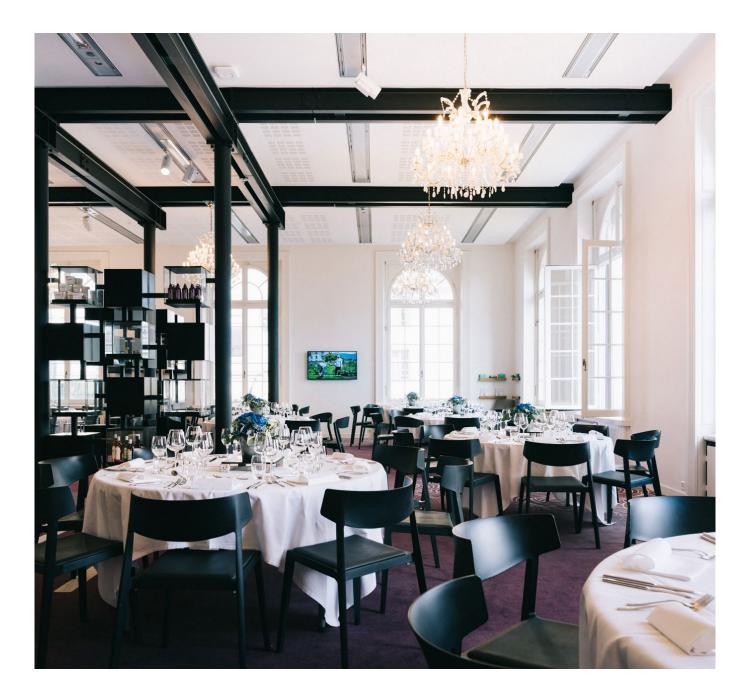

#### The Salle Nestlé

With its elegant wood panelling, the former office of the Director General of the Nestlé & Anglo-Swiss Condensed Milk Company is the only room in the Alimentarium preserved to its original splendour. Now known as the *Salle Nestlé*, it offers a full range of modern facilities and a breathtaking view, to ensure your teams benefit from optimal working conditions in an optimal setting.

| Floor area:     | 50 m <sup>2</sup>                                                                  |  |
|-----------------|------------------------------------------------------------------------------------|--|
| Guest capacity: | 16 guests 30 guests                                                                |  |
| Price:          | From CHF 85.00/person ( <b>min. 10 guests</b> )                                    |  |
| Includes:       | Flipchart, board markers, Samsung 75" screen set on a roller stand with integrated |  |
|                 | Panacast 50 video conferencing, USB-C charging cable with adapter for laptop       |  |
|                 | connection, WIFI, notepads and pens                                                |  |
| Duration:       | Half day (4 hours) or full day (8 hours)                                           |  |
| Availability:   | Monday to Friday                                                                   |  |